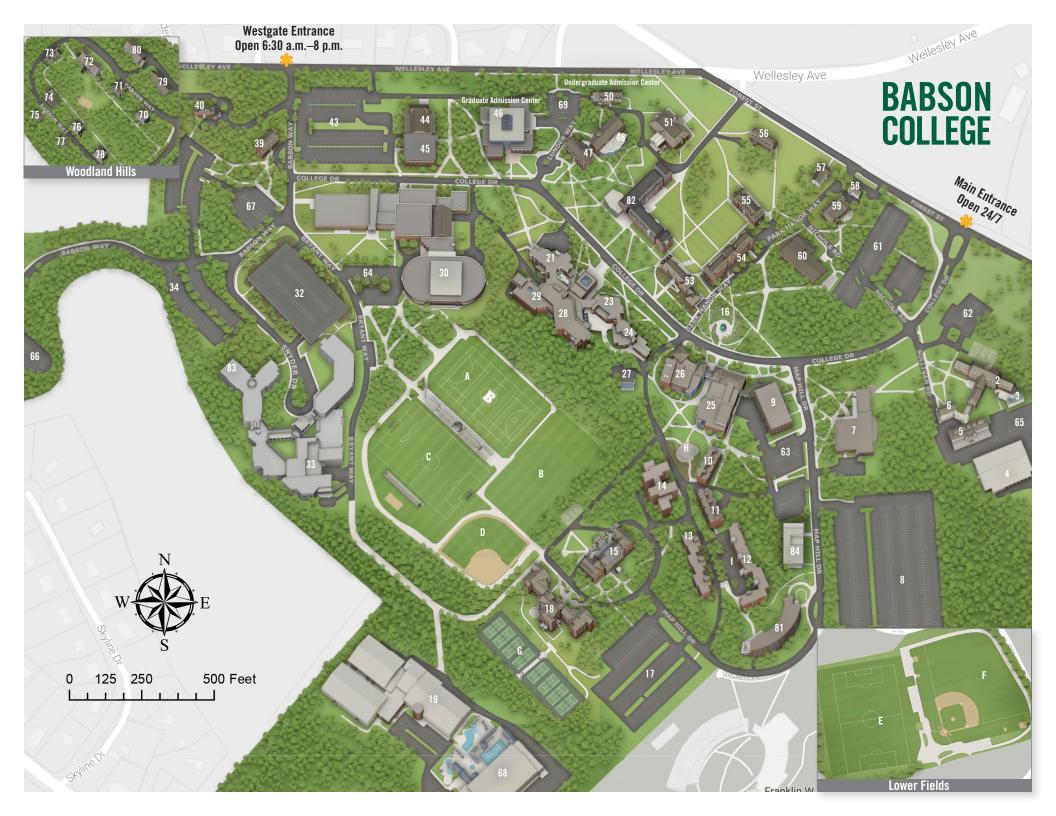

## **BABSON CAMPUS MAP**

## **BUILDINGS**

- **48** Arthur M. Blank Center for Entrepreneurship **3**
- **33** Babson Executive Conference Center (BECC) (3)
- 21 Babson Hall 🖪
- **68** Babson Skating Center 🖪
- **48** Bertarelli Institute for Family Entrepreneurship **3**
- 19 Boston Sports Club 💰
- **39** Bryant Hall 🚱
- 10 Canfield Hall
- **4** Central Services
- 15 Coleman Hall 🖪
- **59** Cruickshank Alumni Hall 🚱
- 2 Forest Hall 🖪
- 3 Forest Hall Annex
- **48** Frank & Eileen<sup>™</sup> Center for Women's Entrepreneurial Leadership **3**
- **46** Franklin W. Olin Graduate School of Business (Graduate Admission Center) **3**
- 23 Gerber Hall 🖪
- 27 Glavin Family Chapel 💰
- **33** Herring Family Entrepreneurial Leadership Village (HELV)
- **9** Hollister Building 🖪
- **29** Horn Computer Center 💰
- 28 Horn Library, Babson Commons, & Stephen D. Cutler Center for Investments and Finance 3

- **48** Institute for Social Innovation **3**
- 11 Keith Hall
- **46** Kerry Murphy Healey Center for Health Innovation and Entrepreneurship (KMH Center) **3**
- 16 Kerry Murphy Healey Park 💰
- **44** Knight Auditorium 🚱
- 24 Kriebel Hall 💰
- **30** Len Green Recreation and Athletics Complex / Webster Center 3
- 47 Luksic Hall 🖪
- **50** Lunder Undergraduate Admission Center at Mustard Hall **3**
- 45 Malloy Hall 💰
- 81 Mandell Family Hall 🖪
- 13 McCullough Hall
- 57 Millea Hall 🖪
- **60** Nichols Building 🖪
- 54 Park Manor Central 💰
- 55 Park Manor North
- 53 Park Manor South 🖪
- **82** Park Manor West & Leonard A. Schlesinger Innovation Center **3**
- 14 Pietz Hall 🖪
- 58 Post Office 🖪
- **6** Public Safety Building 🖪
- **56** Publishers Hall
- 12 Putney Hall 💰
- 25 Reynolds Campus Center 🖪

- **26** Sorenson Center for the Arts 🖪
- **5** Sullivan Building 🖪
- **46** Tariq Farid Franchise Institute 💰
- **51** Tomasso Hall 🚱
- 7 Trim Dining Hall, Roger's Pub, & Sorenson Visual Arts Center (3)
- 18 Van Winkle Hall 🖪
- **84** Weissman Foundry 🖪
- **40** Westgate Hall 🖪
- **70** Woodland Hill 1
- 71 Woodland Hill 2
- 72 Woodland Hill 2A
- **73** Woodland Hill 3
- 74 Woodland Hill 4
- 75 Woodland Hill 5
- 76 Woodland Hill 6
- 77 Woodland Hill 7
- 78 Woodland Hill 8
- **79** Woodland Hill 9 💰
- **80** Woodland Hill 10 🖪
- **83** Woodside 🚱

## **PARKING LOTS**

- **8** Parking Lot T Trim
- **17** Parking Lot C Coleman
- **32** Parking Deck
- **34** Parking Lot E Herring Family ELV & BECC
- **43** Parking Lot K Knight

- **61** Parking Lot N Nichols
- **62** Parking Lot F Forest
- **63** Parking Lot H Hollister
- 64 Parking Lot P Green/Webster Athletics
- **65** Parking Lot S Sullivan
- **66** Parking Lot W Woodland Hills
- **67** Parking Lot Y Bryant
- **69** Parking Lot L Lunder Admission

## ATHLETIC FIELDS

- A MacDowell Field
- **B** Isbrandtsen Practice Field
- **C** Hartwell-Rogers Field
- **D** Alumni Softball Field
- **E** Harrington Rugby Pitch
- **F** Govoni Baseball Field
- **G** Tennis Courts
- H Barefoot Park
- I Lorber Park
- \* Entrances (Westgate and Main)
- (3) = Handicap Access